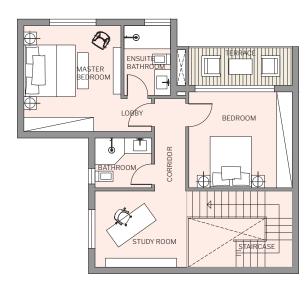

GROUND FLOOR FIRST FLOOR

#### **ROOM AREAS GRID / Sqm**

#### **GROUND FLOOR**

| ENTRANCE                | 2.95 X 1.83 |
|-------------------------|-------------|
| STAIRCASE               | 2.95 X 2.18 |
| RECEPTION / LIVING ROOM | 3.84 X 6.00 |
| DINING                  | 4.10 X 3.37 |
| KITCHEN                 | 4.10 X 2.30 |
| GUEST TOILET            | 2.18 X 1.50 |
| TERRACE                 | 1.50 X 4.00 |
| MAID'S ROOM             | 2.70 X 2.39 |
| MAID'S BATHROOM         | 2.70 X 1.00 |
|                         |             |

#### FIRST FLOOR

| MASTER BEDROOM   | 4.10 X 3.75 |
|------------------|-------------|
| ENSUITE BATHROOM | 2.70 X 1.80 |
| LOBBY            | 1.28 X 1.19 |
| BEDROOM          | 3.72 X 4.00 |
| BATHROOM         | 1.93 X 2.19 |
| CORRIDOR         | 3.58 X 1.20 |
| STUDY ROOM       | 2.95 X 3.55 |
| STAIRCASE        | 2.95 X 4.12 |
| TERRACE          | 1.50 X 4.00 |
|                  |             |