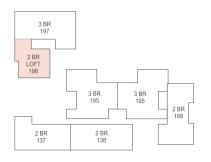

#### B1 - (2ND+3RD) OR (4TH+5TH)

#### i2 - (1ST+2ND) OR (3RD+4TH) OR (5TH+6TH)

- Diagrams are not to scale and are for illustrative purposes only. All renderings and landscaping visuals, materials, facades are for indicative purposes
  only subject to change.
- Hassan Allam Properties reserves the right to make non-fundamental changes to the design provided herein.