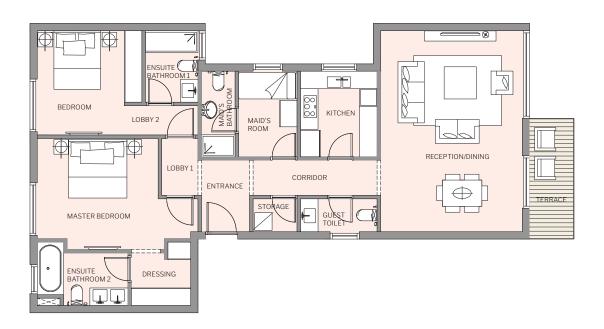

#### 2 BEDROOM - 157 Sqm

| RECEPTION/DINING | 4.61 X 7.16 |
|------------------|-------------|
| TERRACE          | 4.35 X 1.52 |
| KITCHEN          | 3.82 X 2.77 |
| GUEST TOILET     | 1.20 X 2.63 |
| MAID'S ROOM      | 2.50 X 2.34 |
| MAID'S BATHROOM  | 2.50 X 1.50 |
| CORRIDOR 1       | 1.20 X 3.38 |
| CORRIDOR 2       | 1.20 X 3.50 |
| BATHROOM         | 1.48 X 3.60 |
| BEDROOM          | 3.88 X 3.60 |
| DRESSING 1       | 1.20 X 2.25 |
| MASTER BEDROOM   | 3.60 X 3.60 |
| DRESSING 2       | 1.60 X 2.16 |
| ENSUITE BATHROOM | 2.16 X 2.16 |
|                  |             |