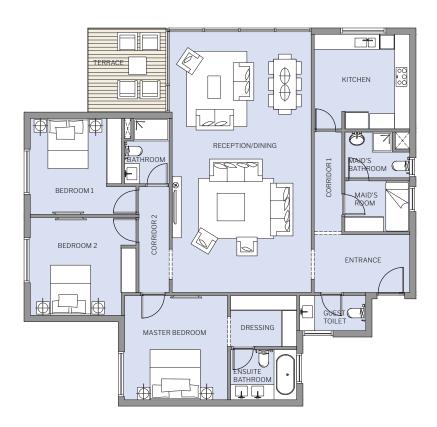

#### 3 BEDROOM - 195 Sqm

|                  | _           |
|------------------|-------------|
| ENTRANCE         | 1.86 X 2.63 |
| LOBBY            | 0.93 X 1.20 |
| STORAGE          | 0.93 X 1.31 |
| MAID'S ROOM      | 2.08 X 2.22 |
| MAID'S BATHROOM  | 1.40 X 2.22 |
| KITCHEN          | 4.50 X 2.63 |
| GUEST TOILET     | 1.90 X 1.63 |
| LIVING ROOM      | 5.04 X 2.95 |
| RECEPTION/DINING | 4.05 X 6.85 |
| TERRACE          | 4.30 X 1.50 |
| BATHROOM         | 1.90 X 3.10 |
| CORRIDOR         | 1.20 X 3.77 |
| BEDROOM 1        | 3.60 X 3.77 |
| BEDROOM 2        | 3.83 X 3.63 |
| MASTER BEDROOM   | 4.05 X 3.63 |
| DRESSING         | 1.90 X 1.88 |
| ENSUITE BATHROOM | 2.63 X 1.88 |
|                  |             |