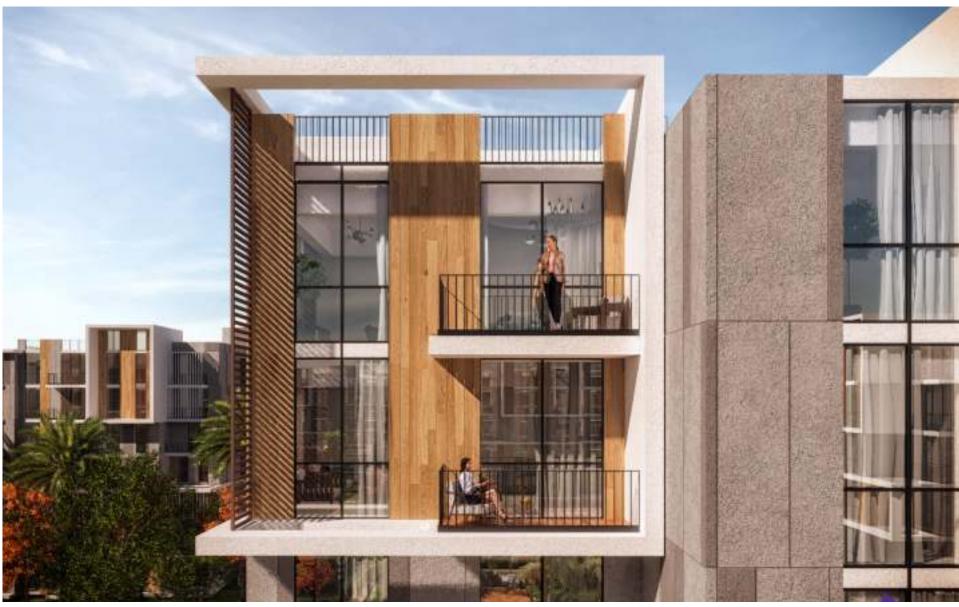

#### PEDESTRIAN CULTURE

Haptown's pedestrian-friendly terrains are especially designed to offer a vibrant living environment for its residents. Contemporary designed parks and pathways stimulate a culture where people walk, jog, run and bike with every passing day. Sustainable paving materials are used to accommodate the town's thriving energy and momentum. Walking amidst lake-view bridges, and strolling along the tarmac pedestrian and cycling lanes are just simple glimpses of everyday experiences. Also, luxuriant parkland pathways and cycle lanes, made out of world-class exposed aggregate concrete and terracotta tarmac, boast active lifestyles. Meanwhile, street sidewalks built with Teguala Paver's and community-centric pocket parks bring families and individuals together in undisturbed momentum.

#### **WORLD-CLASS CONVENIENCE**

Commuting inside Haptown is a luxury uncompromised by convenience. The town boasts 157,000 sqm of uninterrupted open spaces, offering its community the premium luxury of strolling along 7.5 km of lavish pedestrian pathways and cycling lanes. Every neighborhood and district is designed to support world-class multi-modal public transportations. Convenient bus stops are situated in strategic locations across the streets, while club-carts are dedicated to provide quick transportation within the town's neighborhoods. The town's transportation systems aim to provide a proximately car-free environment, to guarantee ecological and sustainable lifestyles for its community, where surrounding ambiances of tranquility encourage momentum and vibrant energies.