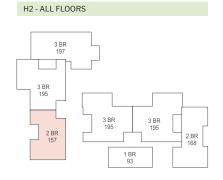

#### 2 BEDROOM - 157 Sqm

| RECEPTION/DINING | 4.61 X 7.16 |
|------------------|-------------|
| TERRACE          | 4.35 X 1.52 |
| KITCHEN          | 3.82 X 2.77 |
| GUEST TOILET     | 1.20 X 2.63 |
| MAID'S ROOM      | 2.50 X 2.34 |
| MAID'S BATHROOM  | 2.50 X 1.50 |
| CORRIDOR 1       | 1.20 X 3.38 |
| CORRIDOR 2       | 1.20 X 3.50 |
| BATHROOM         | 1.48 X 3.60 |
| BEDROOM          | 3.88 X 3.60 |
| DRESSING 1       | 1.20 X 2.25 |
| MASTER BEDROOM   | 3.60 X 3.60 |
| DRESSING 2       | 1.60 X 2.16 |
| ENSUITE BATHROOM | 2.16 X 2.16 |
|                  |             |

# A1 - ALL FLOORS 2 BR 168 3 BR 195 195 2 BR 195 195 2 BR 195 195 2 BR 157

- Diagrams are not to scale and are for illustrative purposes only. All renderings and landscaping visuals, materials, facades are for indicative purposes
  only subject to change.
- Hassan Allam Properties reserves the right to make non-fundamental changes to the design provided herein.