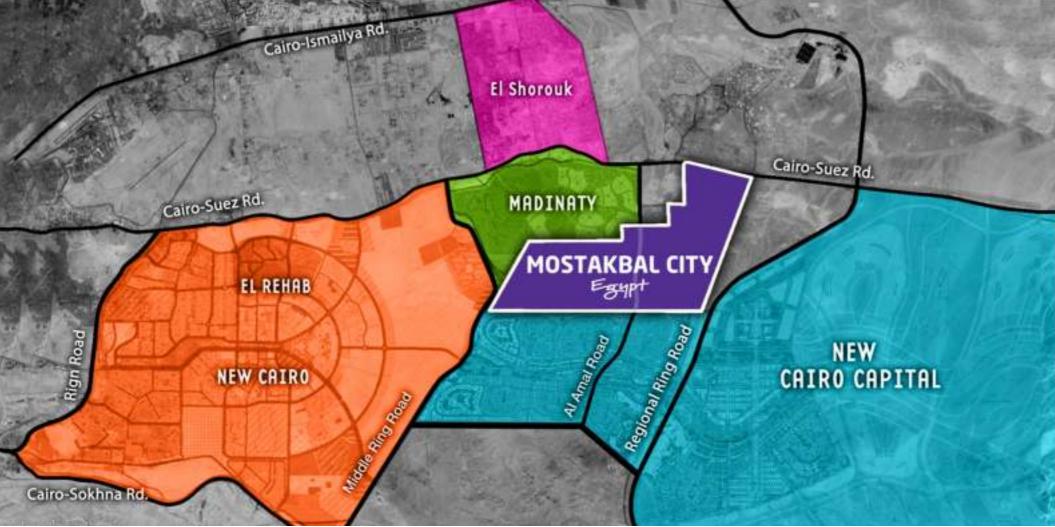

# PRIME LOCATION













# MOMENTUM

The energy gained from walking, cycling and jogging.

#### PEDESTRIAN CULTURE

Haptown's pedestrian-friendly terrains are especially designed to offer a vibrant living environment for its residents. Contemporary designed parks and pathways stimulate a culture where people walk, jog, run and bike with every passing day. Sustainable paving materials are used to accommodate the town's thriving energy and momentum. Walking amidst lake-view bridges, and strolling along the tarmac pedestrian and cycling lanes are just simple glimpses of everyday experiences. Also, luxuriant parkland pathways and cycle lanes, made out of world-class exposed aggregate concrete and terracotta tarmac, boast active lifestyles. Meanwhile, street sidewalks built with Teguala