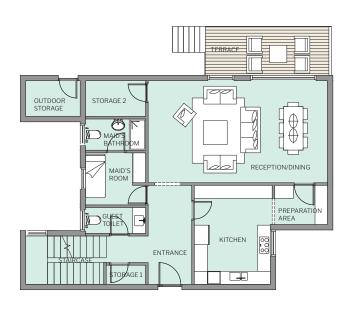

#### **GROUND FLOOR**

|                  | _           |
|------------------|-------------|
| ENTRANCE         | 2.10 X 1.80 |
| STAIRCASE        | 2.10 X 3.70 |
| DINING           | 3.91 X 5.50 |
| RECEPTION        | 4.85 X 6.88 |
| TERRACE          | 2.50 X 4.00 |
| LOBBY            | 2.08 X 1.80 |
| PREPARATION AREA | 2.08 X 2.40 |
| KITCHEN          | 3.30 X 4.97 |
| STORAGE          | 2.08 X 2.44 |
| GUEST BATHROOM   | 3.30 X 1.79 |
| MAID'S ROOM      | 3.63 X 2.40 |
| MAID'S BATHROOM  | 1.50 X 2.40 |