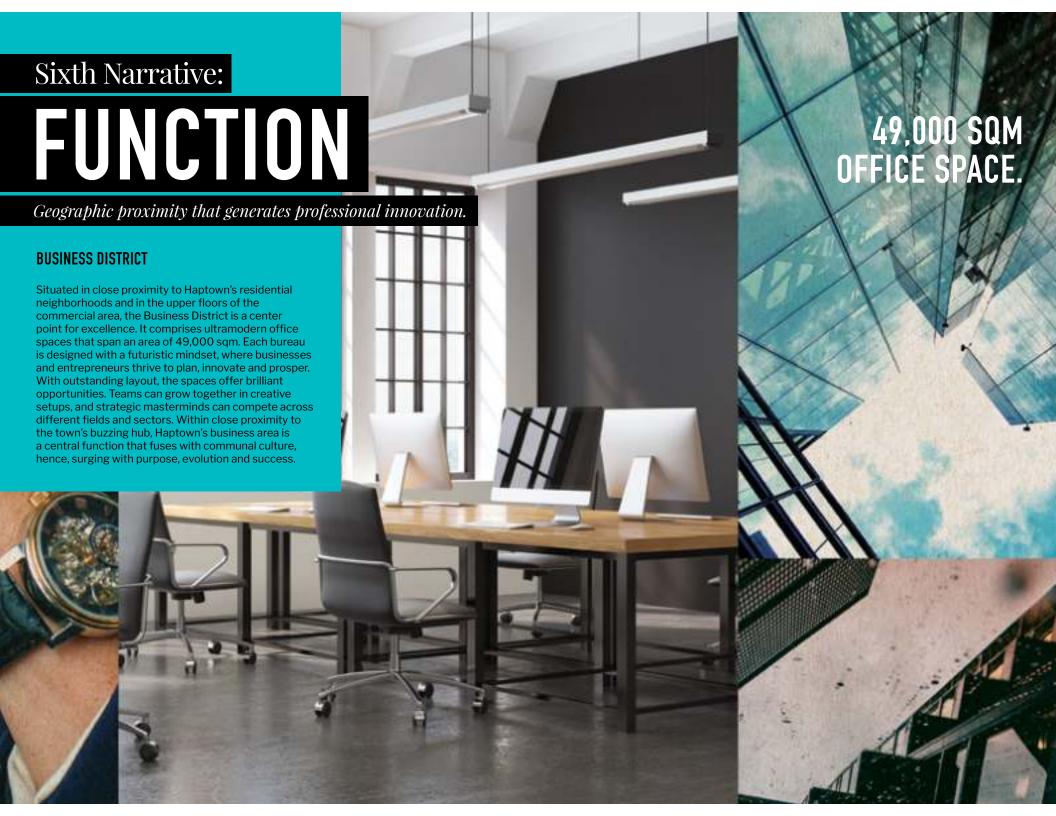

tum.

#### **WORLD-CLASS CONVENIENCE**

Commuting inside Haptown is a luxury uncompromised by convenience. The town boasts 157,000 sqm of uninterrupted open spaces, offering its community the premium luxury of strolling along 7.5 km of lavish pedestrian pathways and cycling lanes. Every neighborhood and district is designed to support world-class multi-modal public transportations. Convenient bus stops are situated in strategic locations across the streets, while club-carts are dedicated to provide quick transportation within the town's neighborhoods. The town's transportation systems aim to provide a proximately car-free environment, to guarantee ecological and sustainable lifestyles for its community, where surrounding ambiances of tranquility encourage momentum and vibrant energies.

















**Real Photos From Previous "Parkview " Development** 



## **Real Photos From Previous "Parkview " Development**







Real Photos From Previous "Parkview " Development







**Real Photos From Previous "Parkview " Development** 







### **Real Photos From Previous "Parkview " Development**









#### 1BEDROOM - 93 Sqm

 RECEPTION/DINING
 5.64 X 5.25

 KITCHEN
 2.50 X 3.72

 GUEST TOILET
 2.38 X 1.41

 TERRACE
 4.97 X 1.50

 LOBBY
 1.00 X 1.53

 MASTER BEDROOM
 3.72 X 3.60

 ENSUITE BATHROOM
 2.60 X 1.53



- Diagrams are not to scale and are for illustrative purposes only. All renderings and landscaping visuals, materials, facades are for indicative purposes
  only subject to change.
- Hassan Allam Properties reserves the right to make non-fundamental changes to th