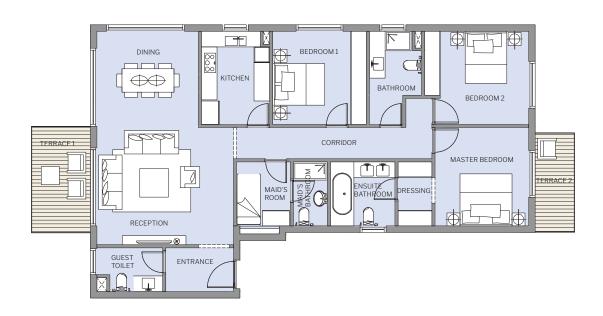

#### 2 BEDROOM - 157 Sqm

| RECEPTION/DINING | 4.61 X 7.16 |
|------------------|-------------|
| TERRACE          | 4.35 X 1.52 |
| KITCHEN          | 3.82 X 2.77 |
| GUEST TOILET     | 1.20 X 2.63 |
| MAID'S ROOM      | 2.50 X 2.34 |
| MAID'S BATHROOM  | 2.50 X 1.50 |
| CORRIDOR 1       | 1.20 X 3.38 |
| CORRIDOR 2       | 1.20 X 3.50 |
| BATHROOM         | 1.48 X 3.60 |
| BEDROOM          | 3.88 X 3.60 |
| DRESSING 1       | 1.20 X 2.25 |
| MASTER BEDROOM   | 3.60 X 3.60 |
| DRESSING 2       | 1.60 X 2.16 |
| ENSUITE BATHROOM | 2.16 X 2.16 |
|                  |             |