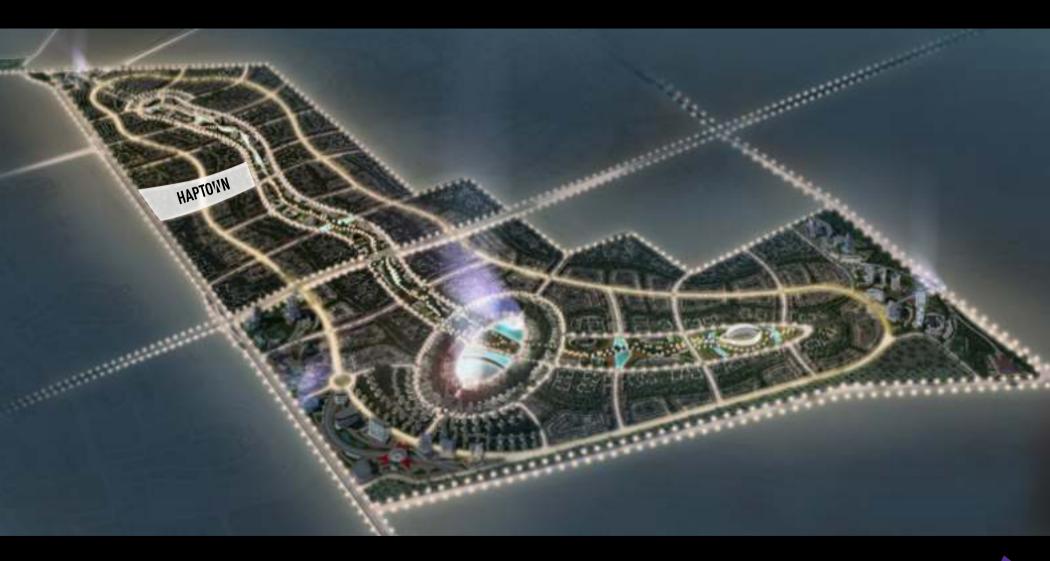

#### PEDESTRIAN CULTURE

Haptown's pedestrian-friendly terrains are especially designed to offer a vibrant living environment for its residents. Contemporary designed parks and pathways stimulate a culture where people walk, jog, run and bike with every passing day. Sustainable paving materials are used to accommodate the town's thriving energy and momentum. Walking amidst lake-view bridges, and strolling along the tarmac pedestrian and cycling lanes are just simple glimpses of everyday experiences. Also, luxuriant parkland pathways and cycle lanes, made out of world-class exposed aggregate concrete and terracotta tarmac, boast active lifestyles. Meanwhile, street sidewalks built with Teguala Paver's and community-centric pocket parks bring families and individuals together in undisturbed momentum.

#### **WORLD-CLASS CONVENIENCE**

Commuting inside Haptown is a luxury uncompromised by convenience. The town boasts 157,000 sqm of uninterrupted open spaces, offering its community the premium luxury of strolling along 7.5 km of lavish pedestrian pathways and cycling lanes. Every neighborhood and district is designed to support world-class multi-modal public transportations. Convenient bus stops are situated in strategic locations across the streets, while club-carts are dedicated to provide quick transportation within the town's neighborhoods. The town's transportation systems aim to provide a proximately car-free environment, to guarantee ecological and sustainable lifestyles for its community, where surrounding ambiances of tranquility encourage momentum and vibrant energies.