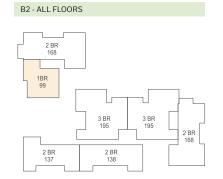

### **Real Photos From Previous "Parkview " Development**









#### 1BEDROOM - 93 Sqm

 RECEPTION/DINING
 5.64 X 5.25

 KITCHEN
 2.50 X 3.72

 GUEST TOILET
 2.38 X 1.41

 TERRACE
 4.97 X 1.50

 LOBBY
 1.00 X 1.53

 MASTER BEDROOM
 3.72 X 3.60

 ENSUITE BATHROOM
 2.60 X 1.53



- Diagrams are not to scale and are for illustrative purposes only. All renderings and landscaping visuals, materials, facades are for indicative purposes
  only subject to change.
- Hassan Allam Properties reserves the right to make non-fundamental changes to the design provided herein.



#### 1 BEDROOM - 99 Sqm

RECEPTION/DINING 6.78 X 4.59 KITCHEN 3.21 X 2.92 **GUEST TOILET** 1.80 X 1.60 TERRACE 1.50 X 4.00 LOBBY 1 1.80 X 1.20 LOBBY 2 1.28 X 1.80 MASTER BEDROOM 4.10 X 3.75 **ENSUITE BATHROOM** 2.75 X 1.80







#### DISCLAIMER

i2 - GR

- Diagrams are not to scale and are for illustrative purposes only. All renderings and landscaping visuals, materials, facades are for indicative purposes
  only subject to change.
- Hassan Allam Properties reserves the right to make non-fundamental changes to the design provided herein.



#### 2 BEDROOM - 137 Sqm

| ENTRANCE         | 2.07 X 1.60 |
|------------------|-------------|
| RECEPTION/DINING | 3.79 X 5.24 |
| TERRACE 1        | 4.15 X 1.52 |
| KITCHEN          | 2.30 X 3.52 |
| CORRIDOR         | 2.92 X 1.20 |
| BATHROOM         | 1.38 X 3.52 |
| BEDROOM          | 4.30 X 3.60 |
| MASTER BEDROOM   | 3.60 X 3.69 |
| ENSUITE BATHROOM | 1.80 X 3.92 |
| DRESSING         | 1.70 X 2.36 |
| LOBBY            | 1.70 X 1.21 |
| TERRACE 2        | 3.47 X 1.52