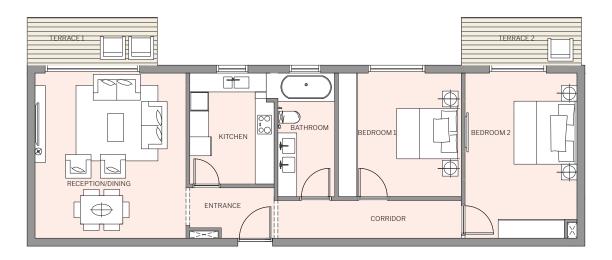

#### 2 BEDROOM - 137 Sqm

| ENTRANCE         | 2.07 X 1.60 |
|------------------|-------------|
| RECEPTION/DINING | 3.79 X 5.24 |
| TERRACE 1        | 4.15 X 1.52 |
| KITCHEN          | 2.30 X 3.52 |
| CORRIDOR         | 2.92 X 1.20 |
| BATHROOM         | 1.38 X 3.52 |
| BEDROOM          | 4.30 X 3.60 |
| MASTER BEDROOM   | 3.60 X 3.69 |
| ENSUITE BATHROOM | 1.80 X 3.92 |
| DRESSING         | 1.70 X 2.36 |
| LOBBY            | 1.70 X 1.21 |
| TERRACE 2        | 3.47 X 1.52 |
|                  |             |