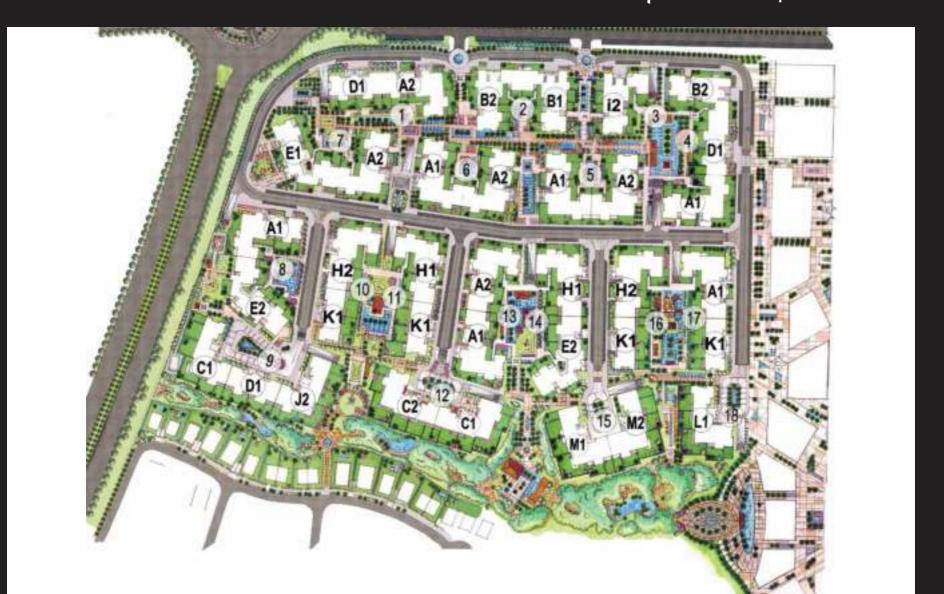

# PRIME LOCATION













# MOMENTUM

The energy gained from walking, cycling and jogging.

#### PEDESTRIAN CULTURE

Haptown's pedestrian-friendly terrains are especially designed to offer a vibrant living environment for its residents. Contemporary designed parks and pathways stimulate a culture where people walk, jog, run and bike with every passing day. Sustainable paving materials are used to accommodate the town's thriving energy and momentum. Walking amidst lake-view bridges, and strolling along the tarmac pedestrian and cycling lanes are just simple glimpses of everyday experiences. Also, luxuriant parkland pathways and cycle lanes, made out of world-class exposed aggregate concrete and terracotta tarmac, boast active lifestyles. Meanwhile, street sidewalks built with Teguala Paver's and community-centri