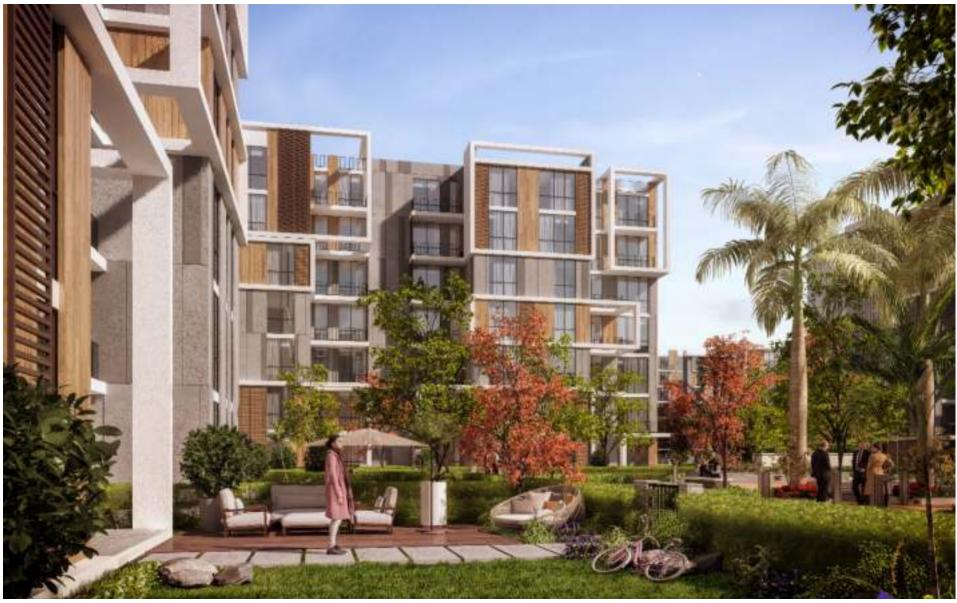

#### PEDESTRIAN CULTURE

Haptown's pedestrian-friendly terrains are especially designed to offer a vibrant living environment for its residents. Contemporary designed parks and pathways stimulate a culture where people walk, jog, run and bike with every passing day. Sustainable paving materials are used to accommodate the town's thriving energy and momentum. Walking amidst lake-view bridges, and strolling along the tarmac pedestrian and cycling lanes are just simple glimpses of everyday experiences. Also, luxuriant parkland pathways and cycle lanes, made out of world-class exposed aggregate concrete and terracotta tarmac, boast active lifestyles. Meanwhile, street sidewalks built with Teguala Paver's and community-centric pocket parks bring families and individuals together in undisturbed momentum.

#### **WORLD-CLASS CONVENIENCE**

Commuting inside Haptown is a luxury uncompromised by convenience. The town boasts 157,000 sqm of uninterrupted open spaces, offering its community the premium luxury of strolling along 7.5 km of lavish pedestrian pathways and cycling lanes. Every neighborhood and district is designed to support world-class multi-modal public transportations. Convenient bus stops are situated in strategic locations across the streets, while club-carts are dedicated to provide quick transportation within the town's neighborhoods. The town's transportation systems aim to provide a proximately car-free environment, to guarantee ecological and sustainable lifestyles for its community, where surrounding ambiances of tranquility encourage momentum and vibrant energies.