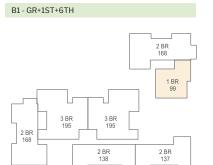

### **Real Photos From Previous "Parkview " Development**









#### 1BEDROOM - 93 Sqm

 RECEPTION/DINING
 5.64 X 5.25

 KITCHEN
 2.50 X 3.72

 GUEST TOILET
 2.38 X 1.41

 TERRACE
 4.97 X 1.50

 LOBBY
 1.00 X 1.53

 MASTER BEDROOM
 3.72 X 3.60

 ENSUITE BATHROOM
 2.60 X 1.53



- Diagrams are not to scale and are for illustrative purposes only. All renderings and landscaping visuals, materials, facades are for indicative purposes
  only subject to change.
- Hassan Allam Properties reserves the right to make non-fundamental changes to the design provided herein.



#### 1 BEDROOM - 99 Sqm

RECEPTION/DINING 6.78 X 4.59 KITCHEN 3.21 X 2.92 **GUEST TOILET** 1.80 X 1.60 TERRACE 1.50 X 4.00 LOBBY 1 1.80 X 1.20 LOBBY 2 1.28 X 1.80 MASTER BEDROOM 4.10 X 3.75 **ENSUITE BATHROOM** 2.75 X 1.80







#### DISCLAIMER

i2 - GR

- Diagrams are not to scale and are for illustrative purposes only. All renderings and landscaping visuals, materials, facades are for indicative purposes
  only subject to change.
- Hassan Allam Properties reserves the right to make non-fundamental changes to the design provided herein.



#### 2 BEDROOM - 137 Sqm

| ENTRANCE         | 2.07 X 1.60 |
|------------------|-------------|
| RECEPTION/DINING | 3.79 X 5.24 |
| TERRACE 1        | 4.15 X 1.52 |
| KITCHEN          | 2.30 X 3.52 |
| CORRIDOR         | 2.92 X 1.20 |
| BATHROOM         | 1.38 X 3.52 |
| BEDROOM          | 4.30 X 3.60 |
| MASTER BEDROOM   | 3.60 X 3.69 |
| ENSUITE BATHROOM | 1.80 X 3.92 |
| DRESSING         | 1.70 X 2.36 |
| LOBBY            | 1.70 X 1.21 |
| TERRACE 2        | 3.47 X 1.