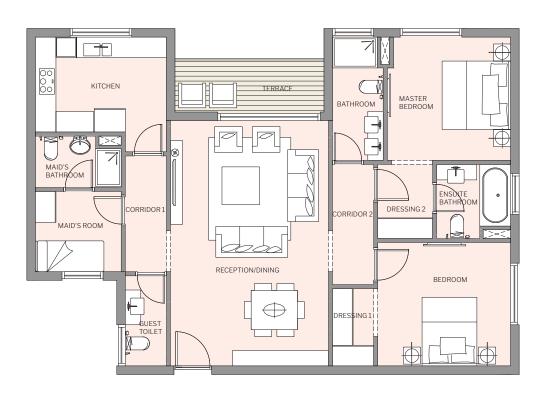

#### 2 BEDROOM - 157 Sqm

| RECEPTION/DINING | 4.61 X 7.16 |
|------------------|-------------|
| TERRACE          | 4.35 X 1.52 |
| KITCHEN          | 3.82 X 2.77 |
| GUEST TOILET     | 1.20 X 2.63 |
| MAID'S ROOM      | 2.50 X 2.34 |
| MAID'S BATHROOM  | 2.50 X 1.50 |
| CORRIDOR 1       | 1.20 X 3.38 |
| CORRIDOR 2       | 1.20 X 3.50 |
| BATHROOM         | 1.48 X 3.60 |
| BEDROOM          | 3.88 X 3.60 |
| DRESSING 1       | 1.20 X 2.25 |
| MASTER BEDROOM   | 3.60 X 3.60 |
| DRESSING 2       | 1.60 X 2.16 |
| ENSUITE BATHROOM | 2.16 X 2.16 |
|                  |             |