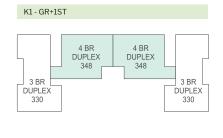

| MAID'S ROOM      | 2.75 X 2.39 |
| MAID'S BATHROOM  | 2.75 X 1.43 |

#### FIRST FLOOR

| ·                  |             |
|--------------------|-------------|
| STAIRCASE          | 3.70 X 2.22 |
| LIVING ROOM        | 5.00 X 5.35 |
| KITCHENETTE        | 1.80 X 1.94 |
| STORAGE            | 1.45 X 2.63 |
| MASTER BEDROOM 1   | 4.07 X 3.89 |
| DRESSING 1         | 1.65 X 2.60 |
| ENSUITE BATHROOM 1 | 2.30 X 2.60 |
| BEDROOM 1          | 3.68 X 3.89 |
| CORRIDOR           | 1.20 X 4.25 |
| TERRACE 1          | 5.68 X 2.25 |
| BATHROOM           | 1.80 X 3.19 |
| BEDROOM 2          | 3.93 X 3.63 |
| MASTER BEDROOM 2   | 3.95 X 3.63 |
| DRESSING 2         | 1.93 X 1.88 |
| ENSUITE BATHROOM 2 | 2.50 X 1.88 |
| TERRACE 2          | 4.32 X 1.90 |
|                    |             |









- Diagrams are not to scale and are for illustrative purposes only. All renderings and landscaping visuals, materials, facades are for indicative purposes
  only subject to change.
- $\blacksquare \ \ \text{Hassan Allam Properties reserves the right to make non-fundamental changes to the design provided herein.}$

FROM OUR FAMILY TO YOURS.