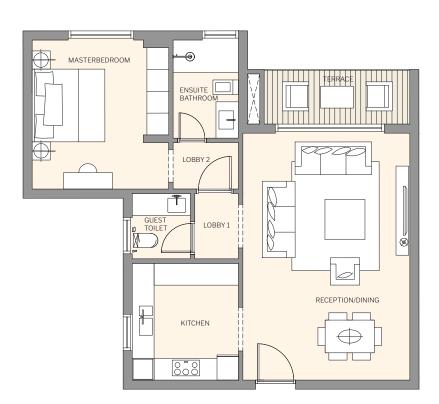

#### 1 BEDROOM - 99 Sqm

RECEPTION/DINING 6.78 X 4.59 KITCHEN 3.21 X 2.92 **GUEST TOILET** 1.80 X 1.60 TERRACE 1.50 X 4.00 LOBBY 1 1.80 X 1.20 LOBBY 2 1.28 X 1.80 MASTER BEDROOM 4.10 X 3.75 **ENSUITE BATHROOM** 2.75 X 1.80