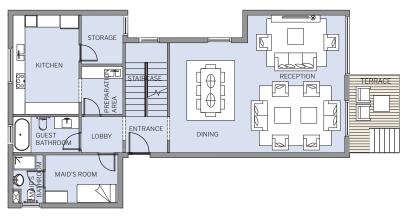

#### **GROUND FLOOR**

| ENTRANCE                | 2.95 X 1.83 |
|-------------------------|-------------|
| STAIRCASE               | 2.95 X 2.18 |
| RECEPTION / LIVING ROOM | 3.84 X 6.00 |
| DINING                  | 4.10 X 3.37 |
| KITCHEN                 | 4.10 X 2.30 |
| GUEST TOILET            | 2.18 X 1.50 |
| TERRACE                 | 1.50 X 4.00 |
| MAID'S ROOM             | 2.70 X 2.39 |
| MAID'S BATHROOM         | 2.70 X 1.00 |
|                         |             |

#### **GROUND FLOOR**

|                  | _           |
|------------------|-------------|
| ENTRANCE         | 2.10 X 1.80 |
| STAIRCASE        | 2.10 X 3.70 |
| DINING           | 3.91 X 5.50 |
| RECEPTION        | 4.85 X 6.88 |
| TERRACE          | 2.50 X 4.00 |
| LOBBY            | 2.08 X 1.80 |
| PREPARATION AREA | 2.08 X 2.40 |
| KITCHEN          | 3.30 X 4.97 |
| STORAGE          | 2.08 X 2.44 |
| GUEST BATHROOM   | 3.30 X 1.79 |
| MAID'S ROOM      | 3.63 X 2.40 |
| MAID'S BATHROOM  | 1.50 X 2.40 |

#### **GROUND FLOOR**

| ENTRANCE         | 2.00 X 4.55 |
|------------------|-------------|
| STAIRCASE        | 3.70 X 2.22 |
| STORAGE 1        | 1.80 X 0.88 |
| GUEST TOILET     | 2.75 X 1.19 |
| KITCHEN          | 3.58 X 4.55 |
| PREPARATION AREA | 2.42 X 1.80 |
| RECEPTION/DINING | 8.24 X 4.69 |
| TERRACE          | 5.82 X 2.25 |
| STORAGE 2        | 2.75 X 1.64 |
| OUTDOOR STORAGE  | 2.50 X 1.64 |
| MAID'S ROOM      | 2.75 X 2.39 |
| MAID'S BATHROOM  | 2.75 X 1.43 |