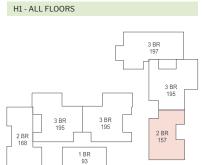

#### 3 BEDROOM - 195 Sqm

|                  | _           |
|------------------|-------------|
| ENTRANCE         | 1.86 X 2.63 |
| LOBBY            | 0.93 X 1.20 |
| STORAGE          | 0.93 X 1.31 |
| MAID'S ROOM      | 2.08 X 2.22 |
| MAID'S BATHROOM  | 1.40 X 2.22 |
| KITCHEN          | 4.50 X 2.63 |
| GUEST TOILET     | 1.90 X 1.63 |
| LIVING ROOM      | 5.04 X 2.95 |
| RECEPTION/DINING | 4.05 X 6.85 |
| TERRACE          | 4.30 X 1.50 |
| BATHROOM         | 1.90 X 3.10 |
| CORRIDOR         | 1.20 X 3.77 |
| BEDROOM 1        | 3.60 X 3.77 |
| BEDROOM 2        | 3.83 X 3.63 |
| MASTER BEDROOM   | 4.05 X 3.63 |
| DRESSING         | 1.90 X 1.88 |
| ENSUITE BATHROOM | 2.63 X 1.88 |
|                  |             |