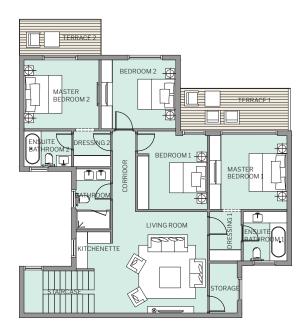

#### FIRST FLOOR

| STAIRCASE        | 2.10 X 3.70 |
|------------------|-------------|
| LOBBY            | 1.80 X 2.10 |
| LIVING ROOM      | 3.79 X 5.50 |
| MASTER BEDROOM   | 4.85 X 4.36 |
| ENSUITE BATHROOM | 3.03 X 2.40 |
| DRESSING         | 1.70 X 2.40 |
| TERRACE          | 1.52 X 4.15 |
| CORRIDOR         | 1.20 X 3.86 |
| BATHROOM         | 1.78 X 2.90 |
| BEDROOM 1        | 3.60 X 4.64 |
| BEDROOM 2        | 4.18 X 4.64 |
|                  |             |