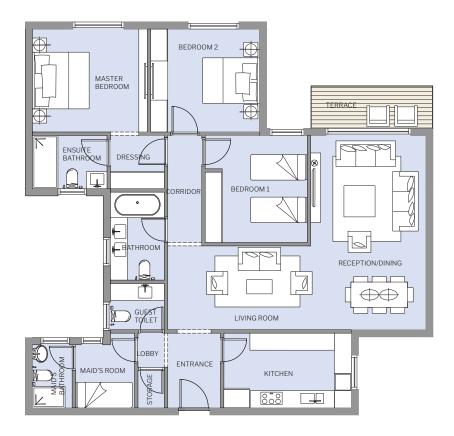

#### 2 BEDROOM - 157 Sqm

| RECEPTION/DINING | 4.61 X 7.16 |
|------------------|-------------|
| TERRACE          | 4.35 X 1.52 |
| KITCHEN          | 3.82 X 2.77 |
| GUEST TOILET     | 1.20 X 2.63 |
| MAID'S ROOM      | 2.50 X 2.34 |
| MAID'S BATHROOM  | 2.50 X 1.50 |
| CORRIDOR 1       | 1.20 X 3.38 |
| CORRIDOR 2       | 1.20 X 3.50 |
| BATHROOM         | 1.48 X 3.60 |
| BEDROOM          | 3.88 X 3.60 |
| DRESSING 1       | 1.20 X 2.25 |
| MASTER BEDROOM   | 3.60 X 3.60 |
| DRESSING 2       | 1.60 X 2.16 |
| ENSUITE BATHROOM | 2.16 X 2.16 |
|                  |             |