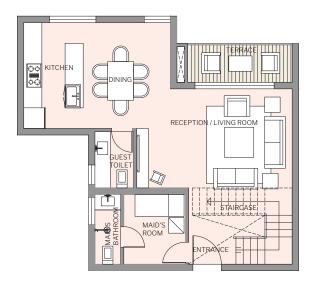

#### **GROUND FLOOR**

| ENTRANCE                | 2.95 X 1.83 |
|-------------------------|-------------|
| STAIRCASE               | 2.95 X 2.18 |
| RECEPTION / LIVING ROOM | 3.84 X 6.00 |
| DINING                  | 4.10 X 3.37 |
| KITCHEN                 | 4.10 X 2.30 |
| GUEST TOILET            | 2.18 X 1.50 |
| TERRACE                 | 1.50 X 4.00 |
| MAID'S ROOM             | 2.70 X 2.39 |
| MAID'S BATHROOM         | 2.70 X 1.00 |
|                         |             |

#### FIRST FLOOR

| MASTER BEDROOM   | 4.10 X 3.75 |
|------------------|-------------|
| ENSUITE BATHROOM | 2.70 X 1.80 |
| LOBBY            | 1.28 X 1.19 |
| BEDROOM          | 3.72 X 4.00 |
| BATHROOM         | 1.93 X 2.19 |
| CORRIDOR         | 3.58 X 1.20 |
| STUDY ROOM       | 2.95 X 3.55 |
| STAIRCASE        | 2.95 X 4.12 |
| TERRACE          | 1.50 X 4.00 |
|                  |             |