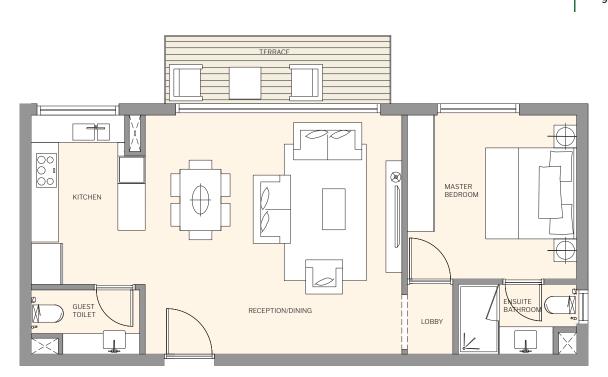

#### 1BEDROOM - 93 Sqm

 RECEPTION/DINING
 5.64 X 5.25

 KITCHEN
 2.50 X 3.72

 GUEST TOILET
 2.38 X 1.41

 TERRACE
 4.97 X 1.50

 LOBBY
 1.00 X 1.53

 MASTER BEDROOM
 3.72 X 3.60

 ENSUITE BATHROOM
 2.60 X 1.53