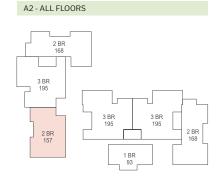

# A1 - ALL FLOORS 2 BR 168 3 BR 195 195 2 BR 195 195 2 BR 195 195 2 BR 157

- Diagrams are not to scale and are for illustrative purposes only. All renderings and landscaping visuals, materials, facades are for indicative purposes
  only subject to change.
- Hassan Allam Properties reserves the right to make non-fundamental changes to the design provided herein.

#### 2 BEDROOM - 168 Sqm

| ENTRANCE           | 1.65 X 2.45 |
|--------------------|-------------|
| STORAGE            | 1.50 X 1.13 |
| CORRIDOR           | 4.24 X 1.20 |
| GUEST TOILET       | 2.62 X 1.13 |
| RECEPTION/DINING   | 4.90 X 6.88 |
| TERRACE            | 1.52 X 3.88 |
| KITCHEN            | 2.62 X 2.93 |
| MAID'S ROOM        | 2.00 X 2.93 |
| MAID'S BATHROOM    | 1.15 X 2.93 |
| LOBBY 1            | 1.24 X 1.95 |
| BEDROOM            | 3.60 X 3.60 |
| LOBBY 2            | 1.80 X 1.00 |
| ENSUITE BATHROOM 1 | 1.80 X 2.44 |
| MASTER BEDROOM     | 4.20 X 3.80 |
| DRESSING           | 2.03 X 1.80 |
| ENSUITE BATHROOM 2 | 3.10 X 1.80 |
|                    |             |