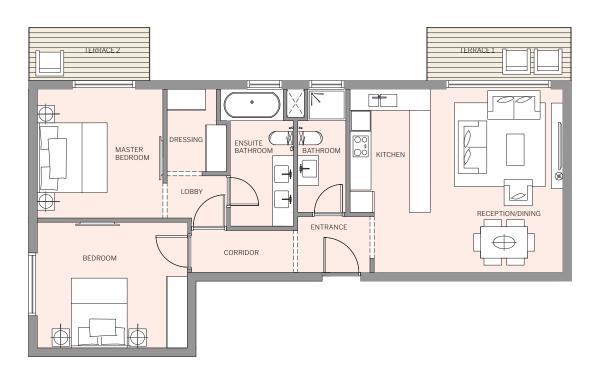

#### 1 BEDROOM - 99 Sqm

RECEPTION/DINING 6.78 X 4.59 KITCHEN 3.21 X 2.92 **GUEST TOILET** 1.80 X 1.60 TERRACE 1.50 X 4.00 LOBBY 1 1.80 X 1.20 LOBBY 2 1.28 X 1.80 MASTER BEDROOM 4.10 X 3.75 **ENSUITE BATHROOM** 2.75 X 1.80