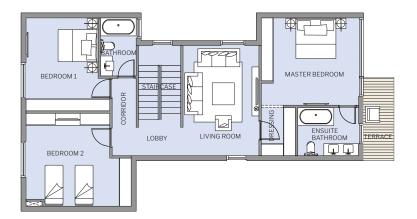

#### FIRST FLOOR

| MASTER BEDROOM   | 4.10 X 3.75 |
|------------------|-------------|
| ENSUITE BATHROOM | 2.70 X 1.80 |
| LOBBY            | 1.28 X 1.19 |
| BEDROOM          | 3.72 X 4.00 |
| BATHROOM         | 1.93 X 2.19 |
| CORRIDOR         | 3.58 X 1.20 |
| STUDY ROOM       | 2.95 X 3.55 |
| STAIRCASE        | 2.95 X 4.12 |
| TERRACE          | 1.50 X 4.00 |
|                  |             |

#### FIRST FLOOR

| STAIRCASE        | 2.10 X 3.70 |
|------------------|-------------|
| LOBBY            | 1.80 X 2.10 |
| LIVING ROOM      | 3.79 X 5.50 |
| MASTER BEDROOM   | 4.85 X 4.36 |
| ENSUITE BATHROOM | 3.03 X 2.40 |
| DRESSING         | 1.70 X 2.40 |
| TERRACE          | 1.52 X 4.15 |
| CORRIDOR         | 1.20 X 3.86 |
| BATHROOM         | 1.78 X 2.90 |
| BEDROOM 1        | 3.60 X 4.64 |
| BEDROOM 2        | 4.18 X 4.64 |
|                  |             |

#### FIRST FLOOR

| ·                  |             |
|--------------------|-------------|
| STAIRCASE          | 3.70 X 2.22 |
| LIVING ROOM        | 5.00 X 5.35 |
| KITCHENETTE        | 1.80 X 1.94 |
| STORAGE            | 1.45 X 2.63 |
| MASTER BEDROOM 1   | 4.07 X 3.89 |
| DRESSING 1         | 1.65 X 2.60 |
| ENSUITE BATHROOM 1 | 2.30 X 2.60 |
| BEDROOM 1          | 3.68 X 3.89 |
| CORRIDOR           | 1.20 X 4.25 |
| TERRACE 1          | 5.68 X 2.25 |
| BATHROOM           | 1.80 X 3.19 |
| BEDROOM 2          | 3.93 X 3.63 |
| MASTER BEDROOM 2   | 3.95 X 3.63 |
| DRESSING 2         | 1.93 X 1.88 |
| ENSUITE BATHROOM 2 | 2.50 X 1.88 |
| TERRACE 2          | 4.32 X 1.90 |
|                    |             |