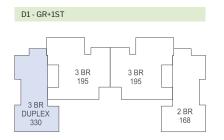

#### 3 BEDROOM - 195 Sqm

|                  | _           |
|------------------|-------------|
| ENTRANCE         | 1.86 X 2.63 |
| LOBBY            | 0.93 X 1.20 |
| STORAGE          | 0.93 X 1.31 |
| MAID'S ROOM      | 2.08 X 2.22 |
| MAID'S BATHROOM  | 1.40 X 2.22 |
| KITCHEN          | 4.50 X 2.63 |
| GUEST TOILET     | 1.90 X 1.63 |
| LIVING ROOM      | 5.04 X 2.95 |
| RECEPTION/DINING | 4.05 X 6.85 |
| TERRACE          | 4.30 X 1.50 |
| BATHROOM         | 1.90 X 3.10 |
| CORRIDOR         | 1.20 X 3.77 |
| BEDROOM 1        | 3.60 X 3.77 |
| BEDROOM 2        | 3.83 X 3.63 |
| MASTER BEDROOM   | 4.05 X 3.63 |
| DRESSING         | 1.90 X 1.88 |
| ENSUITE BATHROOM | 2.63 X 1.88 |
|                  |             |